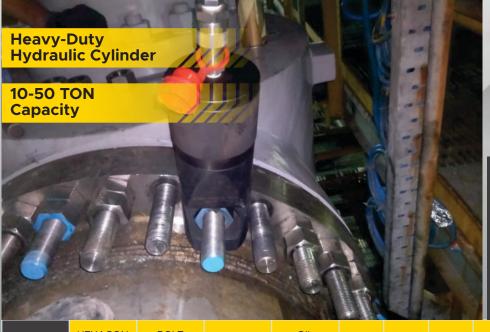

## HFNS SERIES NUT SPLITTER

Tackle tough jobs even in tight corners with our sleek nut splitters. Crack through even the most stubborn rusted nuts with our powerful hydraulic cylinder, ensuring effortless splitting. Built to last, our one-piece cutting frame and heavy-duty construction mean you can depend on these splitters for years to come. Our specially angled cutter blade with radius resists wear and tear, ensuring long-lasting performance. Choose the perfect splitter for your needs with our variety of sizes available.

- Compact design used in confined space with enough force to split the rusted nuts.
- All models feature a rugged one-piece cutting frame coupled to heavy-duty hydraulic cylinder.
- Specially designed "tool steel" cutter blade cuts the nut to the precise point where it cracks.
- Unique angled head design to keep full contact with the nut being penetrated.
- Unique angled cutter blade with radius to have the greater resistance to cutting and breaking nuts.
- 5 popular models applicable to cover the most range of nuts.