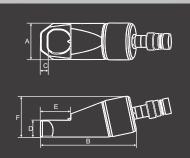

| MODEL     | HEXAGON<br>NUT RANGE<br>(mm) | BOLT<br>RANGE<br>(mm) | CAPACITY<br>(TON) | OIL<br>CAPACITY<br>(c.c.) | A<br>(mm) | B<br>(mm) | C<br>(mm) | D<br>(mm) | E<br>(mm) | F<br>(mm) | WEIGHT<br>(Kg) |
|-----------|------------------------------|-----------------------|-------------------|---------------------------|-----------|-----------|-----------|-----------|-----------|-----------|----------------|
| HFNS-1924 | 19-24                        | M12-M16               | 10                | 18                        | 60        | 171.5     | 10        | 25        | 40        | 68        | 2.2            |
| HFNS-2432 | 24-32                        | M16-M22               | 15                | 40                        | 70        | 192       | 13        | 30        | 52        | 79        | 3.3            |
| HFNS-3241 | 32-41                        | M22-M27               | 20                | 68                        | 80        | 230       | 16        | 36        | 65        | 92        | 4.4            |
| HFNS-4150 | 41-50                        | M27-M33               | 35                | 150                       | 100       | 286       | 21        | 45        | 76        | 116       | 8.2            |
| HFNS-5060 | 50-60                        | M33-M39               | 50                | 250                       | 117       | 321       | 24        | 54.5      | 92        | 134       | 11.7           |