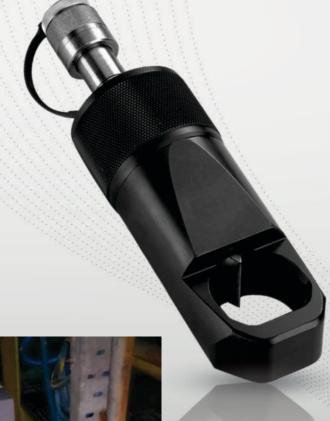

## HFNS SERIES NUT SPLITTER

Tackle tough jobs even in tight corners with our sleek nut splitters. Crack through even the most stubborn rusted nuts with our powerful hydraulic cylinder, ensuring effortless splitting. Built to last, our one-piece cutting frame and heavy-duty construction mean you can depend on these splitters for years to come. Our specially angled cutter blade with radius resists wear and tear, ensuring long-lasting performance. Choose the perfect splitter for your needs with our variety of sizes available.

- Compact design used in confined space with enough force to split the rusted nuts.
- All models feature a rugged one-piece cutting frame coupled to heavy-duty hydraulic cylinder.
- Specially designed "tool steel" cutter blade cuts the nut to the precise point where it cracks.
- Unique angled head design to keep full contact with the nut being penetrated.
- Unique angled cutter blade with radius to have the greater resistance to cutting and breaking nuts.
- 5 popular models applicable to cover the most range of nuts.